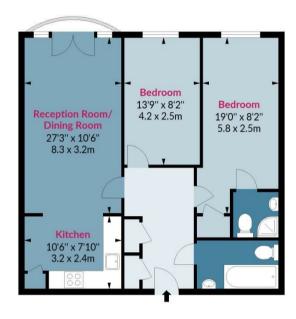

- \*LEASEHOLD
- \*LEASE START DATE 2002
- \*LEASE LENGTH 125years
- \*SERVICE CHARGE £2,500.00 PA
- \*GROUND RENT £100.00 PA
- \*COUNCIL TAX BAND D

Fairfield Road, E3

Approx. Gross Internal Area 750 Sq Ft - 69.68 Sq M

## First Floor

Floor Area 750 Sq Ft - 69.68 Sq M

Measured according to RICS IPMS2. Floor plan is for illustrative purposes only and is not to scale. Every attempt has been made to ensure the accuracy of the floor plan shown, however all measurements, fixtures, fittings and data shown are an approximate interpretation for illustrative purposes only. 1 sq m = 10.76 sq feet.